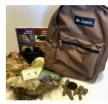

### Urban Wildlife Backpack

Explore your backyard and observe the wildlife in your neighborhood. Use the binoculars to look at a faraway creature and the loupe magnifier to examine a specimen up close. The fur and scat replicas are useful tools to help identify the kinds of animals that have passed through.

community journal to share

your adventure with future

Recommended Ages: 8+

One renewal.

· One week checkout.

damage or loss.

book drops.

Patron is responsible for

Return complete kit in

This kit sponsored by the

STEAM Equity Grant

borrowers.

| Ki+ | Contents |
|-----|----------|
| MI  | Contents |

- 1 Binoculars
- 1 Loupe Magnifier on lanyard
- 5 | Scat replicas in plastic container
- 4 Fur Swatches
- 1 Animal Tracks fold-out guide
- 1 Urban Wildlife fold-out
- 1 Nature Circles Card Set
- 1 Animal tracks game flashcards
- 1 Journal
- 1 Backpack

Total Replacement Cost: \$231.77

Tag us on social media to share how you used this kit #MontroseRegionalLibrary

SciGirls.

American Library Association

Marguerite H. Gill Children's Room 320 S.2nd St. Montrose, CO 81401