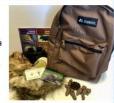

### Urban Wildlife Backpack

Explore your backyard and observe the wildlife in your neighborhood. Use the binoculars to look at a faraway creature and the loupe magnifier to examine a specimen up close. The fur and scat replicas are useful tools to help identify the kinds of animals that have passed through.

community journal to share

your adventure with future

Recommended Ages: 8+

One renewal.

· One week checkout.

damage or loss.

book drops.

Patron is responsible for

Return complete kit in

This kit sponsored by the

STEAM Equity Grant

borrowers.

| Ki+ | Contents |
|-----|----------|
| MI  | Contents |

- 1 Binoculars
- 1 Loupe Magnifier on lanyard
- 5 | Scat replicas in plastic container
- 4 Fur Swatches
- 1 Animal Tracks fold-out guide
- 1 Urban Wildlife fold-out
- 1 Nature Circles Card Set
- 1 Animal tracks game flashcards
- 1 Journal
- 1 Backpack

Total Replacement Cost: \$231.77

Tag us on social media to share how you used this kit #MontroseRegionalLibrary

SciGirls.

American Library Association

Marguerite H. Gill Children's Room 320 S.2nd St. Montrose, CO 81401