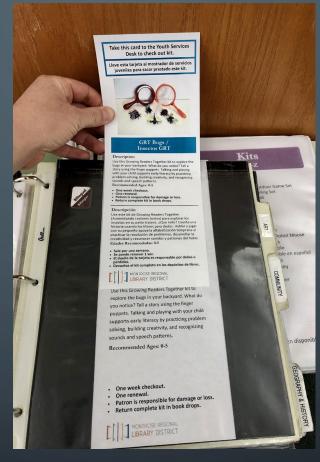

### Urban Wildlife Backpack

Explore your backyard and observe the wildlife in your neighborhood. Use the binoculars to look at a faraway creature and the loupe magnifier to examine a specimen up close. The fur and scat replicas are useful tools to help identify the kinds of animals that have passed through.

community journal to share

your adventure with future

Recommended Ages: 8+

One renewal.

· One week checkout.

damage or loss.

book drops.

Patron is responsible for

Return complete kit in

This kit sponsored by the

STEAM Equity Grant

borrowers.

| Ki+ | Contents |
|-----|----------|
| MI  | Contents |

- 1 Binoculars
- 1 Loupe Magnifier on lanyard
- 5 | Scat replicas in plastic container
- 4 Fur Swatches
- 1 Animal Tracks fold-out guide
- 1 Urban Wildlife fold-out
- 1 Nature Circles Card Set
- 1 Animal tracks game flashcards
- 1 Journal
- 1 Backpack