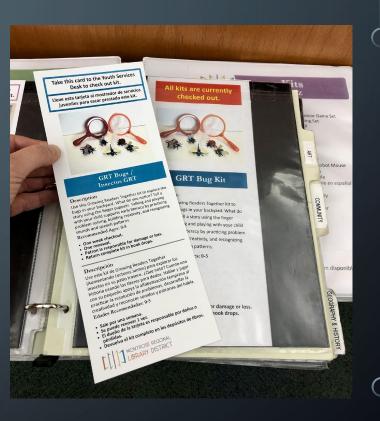

### Urban Wildlife Backpack

Explore your backyard and observe the wildlife in your neighborhood. Use the binoculars to look at a faraway creature and the loupe magnifier to examine a specimen up close. The fur and scat replicas are useful tools to help identify the kinds of animals that have passed through.

community journal to share

your adventure with future

Recommended Ages: 8+

One renewal.

· One week checkout.

damage or loss.

book drops.

Patron is responsible for

Return complete kit in

This kit sponsored by the

STEAM Equity Grant

borrowers.

| Ki+ | Contents |
|-----|----------|
| MI  | Contents |

- 1 Binoculars
- 1 Loupe Magnifier on lanyard
- 5 | Scat replicas in plastic container
- 4 Fur Swatches
- 1 Animal Tracks fold-out guide
- 1 Urban Wildlife fold-out
- 1 Nature Circles Card Set
- 1 Animal tracks game flashcards
- 1 Journal
- 1 Backpack