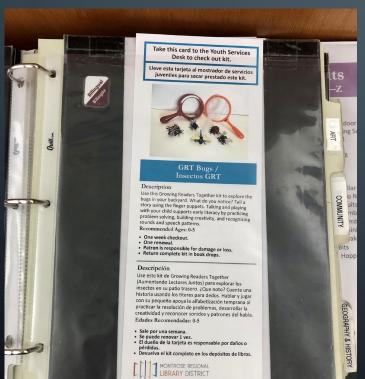

### Urban Wildlife Backpack

Explore your backyard and observe the wildlife in your neighborhood. Use the binoculars to look at a faraway creature and the loupe magnifier to examine a specimen up close. The fur and scat replicas are useful tools to help identify the kinds of animals that have passed through.

community journal to share

your adventure with future

Recommended Ages: 8+

One renewal.

· One week checkout.

damage or loss.

book drops.

Patron is responsible for

Return complete kit in

This kit sponsored by the

STEAM Equity Grant

borrowers.

| Ki+ | Contents |
|-----|----------|
| MI  | Contents |

- 1 Binoculars
- 1 Loupe Magnifier on lanyard
- 5 | Scat replicas in plastic container
- 4 Fur Swatches
- 1 Animal Tracks fold-out guide
- 1 Urban Wildlife fold-out
- 1 Nature Circles Card Set
- 1 Animal tracks game flashcards
- 1 Journal
- 1 Backpack

Total Replacement Cost: \$231.77

Tag us on social media to share how you used this kit #MontroseRegionalLibrary

SciGirls.

American Library Association

Marguerite H. Gill Children's Room 320 S.2nd St. Montrose, CO 81401